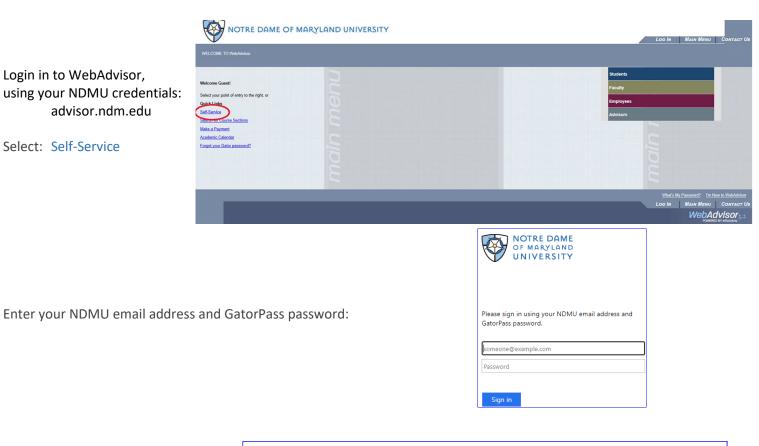

Select: Self-Service

# **COVID** and Flu Reporting

To ensure that Notre Dame of Maryland University can provide information and resources to members of our University community, the University is requesting that individuals submit COVID-19 and Flu Vaccine test results.

Please follow the steps below to submit appropriate documentation.



## Select

'View required documents'

| Notifications     |                                                                      |                            |  |  |  |
|-------------------|----------------------------------------------------------------------|----------------------------|--|--|--|
| Title             | Details                                                              | Link                       |  |  |  |
| Ocuments Required | There are 1 requests from your institution that require your action. | View required<br>documents |  |  |  |

#### Select

### 'Manage'

| Required Docume                                                                           | nts